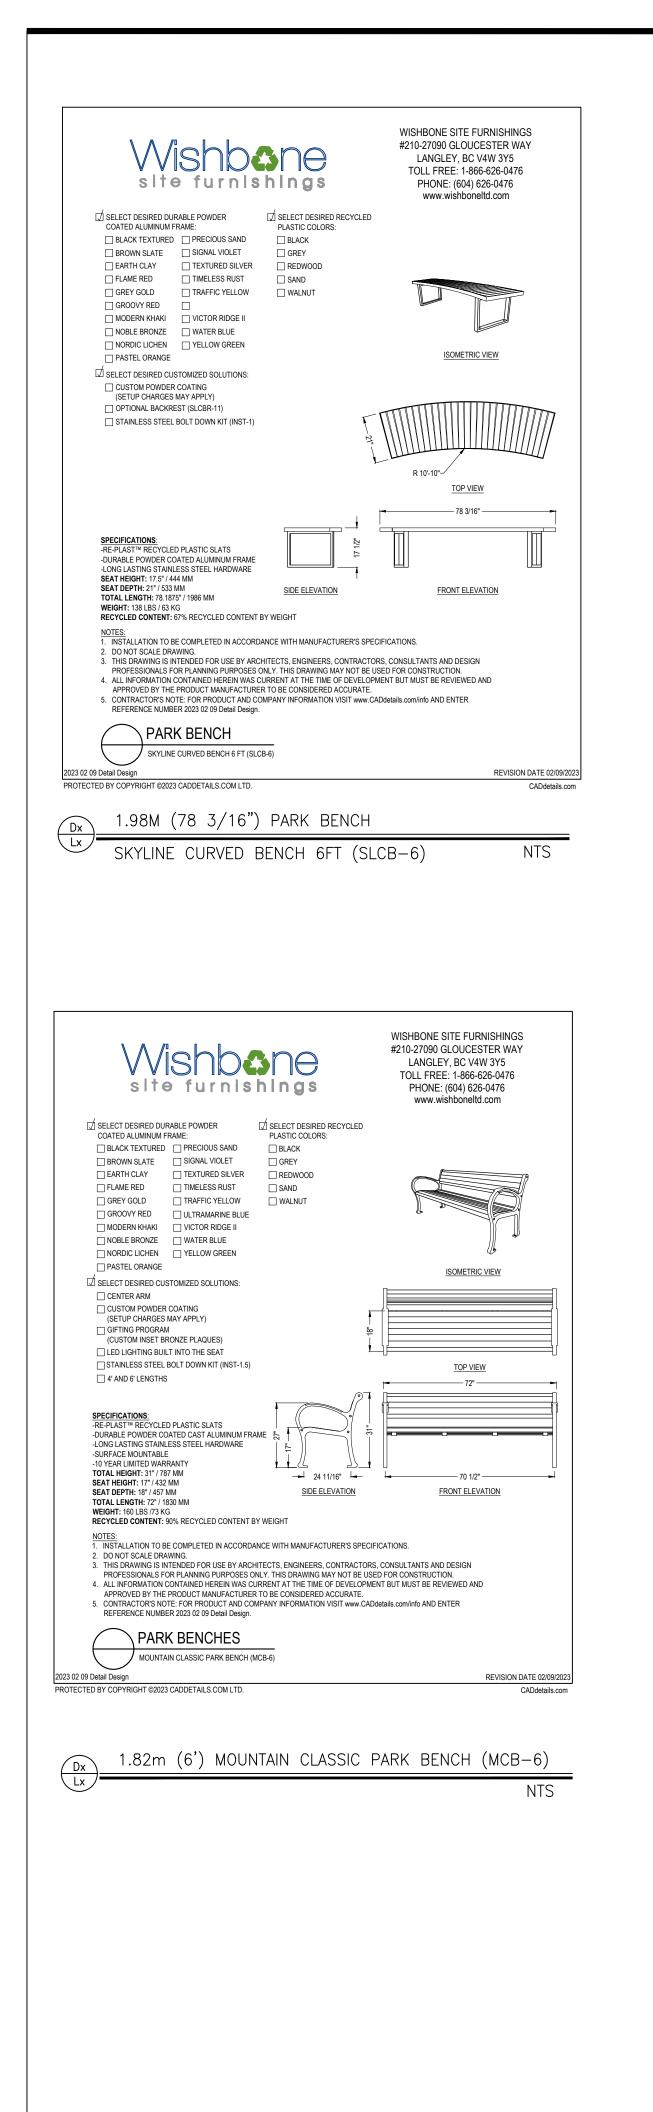

| Model Nu                          | mber : MC                          | WB-5 (5 f                              | t) MCWB-6                                                        |                                                                   | site fu<br>Product Spe                                                                                 |
|-----------------------------------|------------------------------------|----------------------------------------|------------------------------------------------------------------|-------------------------------------------------------------------|--------------------------------------------------------------------------------------------------------|
|                                   |                                    |                                        |                                                                  |                                                                   | 100% Recycled                                                                                          |
|                                   |                                    |                                        |                                                                  | 0 P                                                               | roduct.<br>Colours Available: Blac                                                                     |
|                                   |                                    |                                        |                                                                  |                                                                   | Durable Powder<br>Standard Colours: B                                                                  |
| L                                 |                                    |                                        |                                                                  | F N                                                               | Fimeless Rust, Grey<br>Black Textured, Earl<br>Pastel Orange, Sign<br>Aellow Green<br>Long Lasting Sta |
|                                   |                                    |                                        |                                                                  |                                                                   |                                                                                                        |
|                                   |                                    |                                        | •                                                                |                                                                   | Custom Powder<br>Setup Charges                                                                         |
|                                   |                                    |                                        |                                                                  | (                                                                 | Gifting Program<br>Custom Inset B<br>.ED Lighting bui                                                  |
|                                   |                                    |                                        | 1                                                                |                                                                   | ft and 6 ft Leng<br>NST-1.5 Stainle                                                                    |
|                                   |                                    |                                        | -                                                                |                                                                   |                                                                                                        |
|                                   | as all the attrib                  |                                        | ountain Classic E                                                |                                                                   | roduct Dim                                                                                             |
| sibility and co                   | mfort to the ne                    | ext level. The a                       | cept takes the ad<br>angled armrests<br>reater ease and          | mimic a                                                           | Total Hei<br>Seat Hei                                                                                  |
| in sitting or ge<br>niors. The sm | etting up from t<br>ooth contours  | he bench, whi<br>of the seat an        | ch makes it grea<br>d fluid angled ba                            | at for se-<br>ack make                                            | Seat Dep                                                                                               |
|                                   | used on the le                     |                                        | n. We manufact<br>00% recycled a                                 |                                                                   | Weig                                                                                                   |
|                                   |                                    | Plastic Lu                             | mber Colou                                                       |                                                                   | Recycled Co                                                                                            |
|                                   |                                    |                                        |                                                                  |                                                                   | 90% Rec<br>100% Re                                                                                     |
| Black Gre                         | y Redwoo                           | od Sand                                | Walnut                                                           |                                                                   |                                                                                                        |
| × .                               |                                    |                                        |                                                                  |                                                                   | des an extended                                                                                        |
| 100%                              | o Canadian Ma                      | ide                                    |                                                                  | limited warra                                                     | anty from the date                                                                                     |
|                                   |                                    | Furnishing                             | 10 year                                                          | limited warra<br>e.<br>90 Gloud                                   | anty from the date                                                                                     |
|                                   |                                    | Furnishing                             | 10 year<br>of invoic<br>s   #210-2709                            | limited warra<br>e.<br>90 Gloud                                   | anty from the date                                                                                     |
| Wi                                | shbone Site                        | Furnishing:<br>1.{                     | 10 year<br>of invoic<br>s   #210-2709<br>366.626.0476            | limited warra<br>e.<br>30 Glouc<br>5 sales@                       | anty from the date                                                                                     |
| I. PREF<br>2. BENG                | shbone Site                        | Furnishing<br>1.8<br>NCRETE<br>AFFIX   | 10 year<br>of invoic<br>s   #210-2709                            | limited warra<br>e.<br>30 Glouc<br>5 sales@<br>5E.                | anty from the date<br>cester Way    <br>)wishboneltd                                                   |
| I. PREF<br>2. BENG                | Shbone Site<br>PARE CC<br>CH TO BE | Furnishing<br>1.8<br>NCRETE<br>AFFIX   | 10 year<br>of invoid<br>s   #210-2709<br>366.626.0476            | limited warra<br>e.<br>30 Glouc<br>5 sales@<br>5E.                | anty from the date<br>cester Way   <br>)wishboneltd                                                    |
| I. PREF<br>2. BENG<br>REC         | PARE CC<br>CH TO BE<br>OMMEND,     | Furnishing:<br>1.8<br>PNCRETE<br>AFFIX | 10 year<br>of invoid<br>s   #210-2708<br>366.626.0476<br>PAD BAS | iimited warra<br>e.<br>30 Gloud<br>5 sales@<br>5E.<br>√D BY       | anty from the date<br>cester Way    <br>)wishboneltd                                                   |
| I. PREF<br>2. BENG<br>RECO        | PARE CC<br>CH TO BE<br>OMMEND,     | Furnishing:<br>1.8<br>PNCRETE<br>AFFIX | 10 year<br>of invoid<br>s   #210-2709<br>366.626.0476            | iimited warra<br>e.<br>30 Gloud<br>5 sales@<br>5E.<br>√D BY       | anty from the date                                                                                     |
| I. PREF<br>2. BENG<br>REC         | PARE CC<br>CH TO BE<br>OMMEND,     | Furnishing:<br>1.8<br>PNCRETE<br>AFFIX | 10 year<br>of invoid<br>s   #210-2708<br>366.626.0476<br>PAD BAS | iimited warra<br>e.<br>30 Gloud<br>5 sales@<br>5E.<br>√D BY       | anty from the date                                                                                     |
| I. PREF<br>2. BENG<br>REC         | PARE CC<br>CH TO BE<br>OMMEND,     | Furnishing:<br>1.8<br>PNCRETE<br>AFFIX | 10 year<br>of invoid<br>s   #210-2708<br>366.626.0476<br>PAD BAS | iimited warra<br>e.<br>30 Gloud<br>5 sales@<br>5E.<br>√D BY       | anty from the date                                                                                     |
| I. PREF<br>2. BENG<br>REC         | PARE CC<br>CH TO BE<br>OMMEND,     | Furnishing:<br>1.8<br>PNCRETE<br>AFFIX | 10 year<br>of invoid<br>s   #210-2708<br>366.626.0476<br>PAD BAS | iimited warra<br>e.<br>30 Gloud<br>5 sales@<br>5E.<br>√D BY       | anty from the date                                                                                     |
| I. PREF<br>2. BENG<br>REC         | PARE CC<br>CH TO BE<br>OMMEND,     | Furnishing:<br>1.8<br>PNCRETE<br>AFFIX | 10 year<br>of invoid<br>s   #210-2708<br>366.626.0476<br>PAD BAS | iimited warra<br>e.<br>30 Gloud<br>5 sales@<br>5E.<br>√D BY       | anty from the date                                                                                     |
| I. PREF<br>2. BENG<br>REC         | PARE CC<br>CH TO BE<br>OMMEND,     | Furnishing:<br>1.8<br>PNCRETE<br>AFFIX | 10 year<br>of invoid<br>s   #210-2708<br>366.626.0476<br>PAD BAS | iimited warra<br>e.<br>30 Gloud<br>5 sales@<br>5E.<br>√D BY       | anty from the date                                                                                     |
| I. PREF<br>2. BENG<br>REC         | PARE CC<br>CH TO BE<br>OMMEND,     | Furnishing:<br>1.8<br>PNCRETE<br>AFFIX | 10 year<br>of invoid<br>s   #210-2708<br>366.626.0476<br>PAD BAS | iimited warra<br>e.<br>90 Gloud<br>5 sales@<br>5E.<br>√D BY       | anty from the date                                                                                     |
| I. PREF<br>2. BENG<br>REC         | PARE CC<br>CH TO BE<br>OMMEND,     | Furnishing:<br>1.8<br>PNCRETE<br>AFFIX | 10 year<br>of invoid<br>s   #210-2708<br>366.626.0476<br>PAD BAS | iimited warra<br>e.<br>30 Gloud<br>5 sales@<br>5E.<br>√D BY       | anty from the date<br>cester Way    <br>)wishboneltd                                                   |
| I. PREF<br>2. BENG<br>REC         | PARE CC<br>CH TO BE<br>OMMEND,     | Furnishing:<br>1.8<br>PNCRETE<br>AFFIX | 10 year<br>of invoid<br>s   #210-2708<br>366.626.0476<br>PAD BAS | iimited warra<br>e.<br>90 Gloud<br>5 sales@<br>5E.<br>√D BY       | anty from the date<br>cester Way    <br>)wishboneltd                                                   |
| I. PREF<br>2. BENG<br>REC         | PARE CC<br>CH TO BE<br>OMMEND,     | Furnishing:<br>1.8<br>PNCRETE<br>AFFIX | 10 year<br>of invoid<br>s   #210-2708<br>366.626.0476<br>PAD BAS | iimited warra<br>e.<br>90 Gloud<br>5 sales@<br>5E.<br>√D BY       | anty from the date<br>cester Way    <br>)wishboneltd                                                   |
| I. PREF<br>2. BENG<br>REC         | PARE CC<br>CH TO BE<br>OMMEND,     | Furnishing:<br>1.8<br>PNCRETE<br>AFFIX | 10 year<br>of invoid<br>s   #210-2708<br>366.626.0476<br>PAD BAS | iimited warra<br>e.<br>90 Gloud<br>5 sales@<br>5E.<br>√D BY       | anty from the date<br>cester Way    <br>)wishboneltd                                                   |
| I. PREF<br>2. BENG<br>RECO        | SHBONE                             | PNCRETE<br>ATIONS                      | 10 year<br>of invoid<br>s   #210-2708<br>366.626.0476<br>PAD BAS | Imited warra<br>e.<br>O Gloud<br>Sales@<br>5E.<br>VD BY<br>IC WIE | Anty from the date                                                                                     |