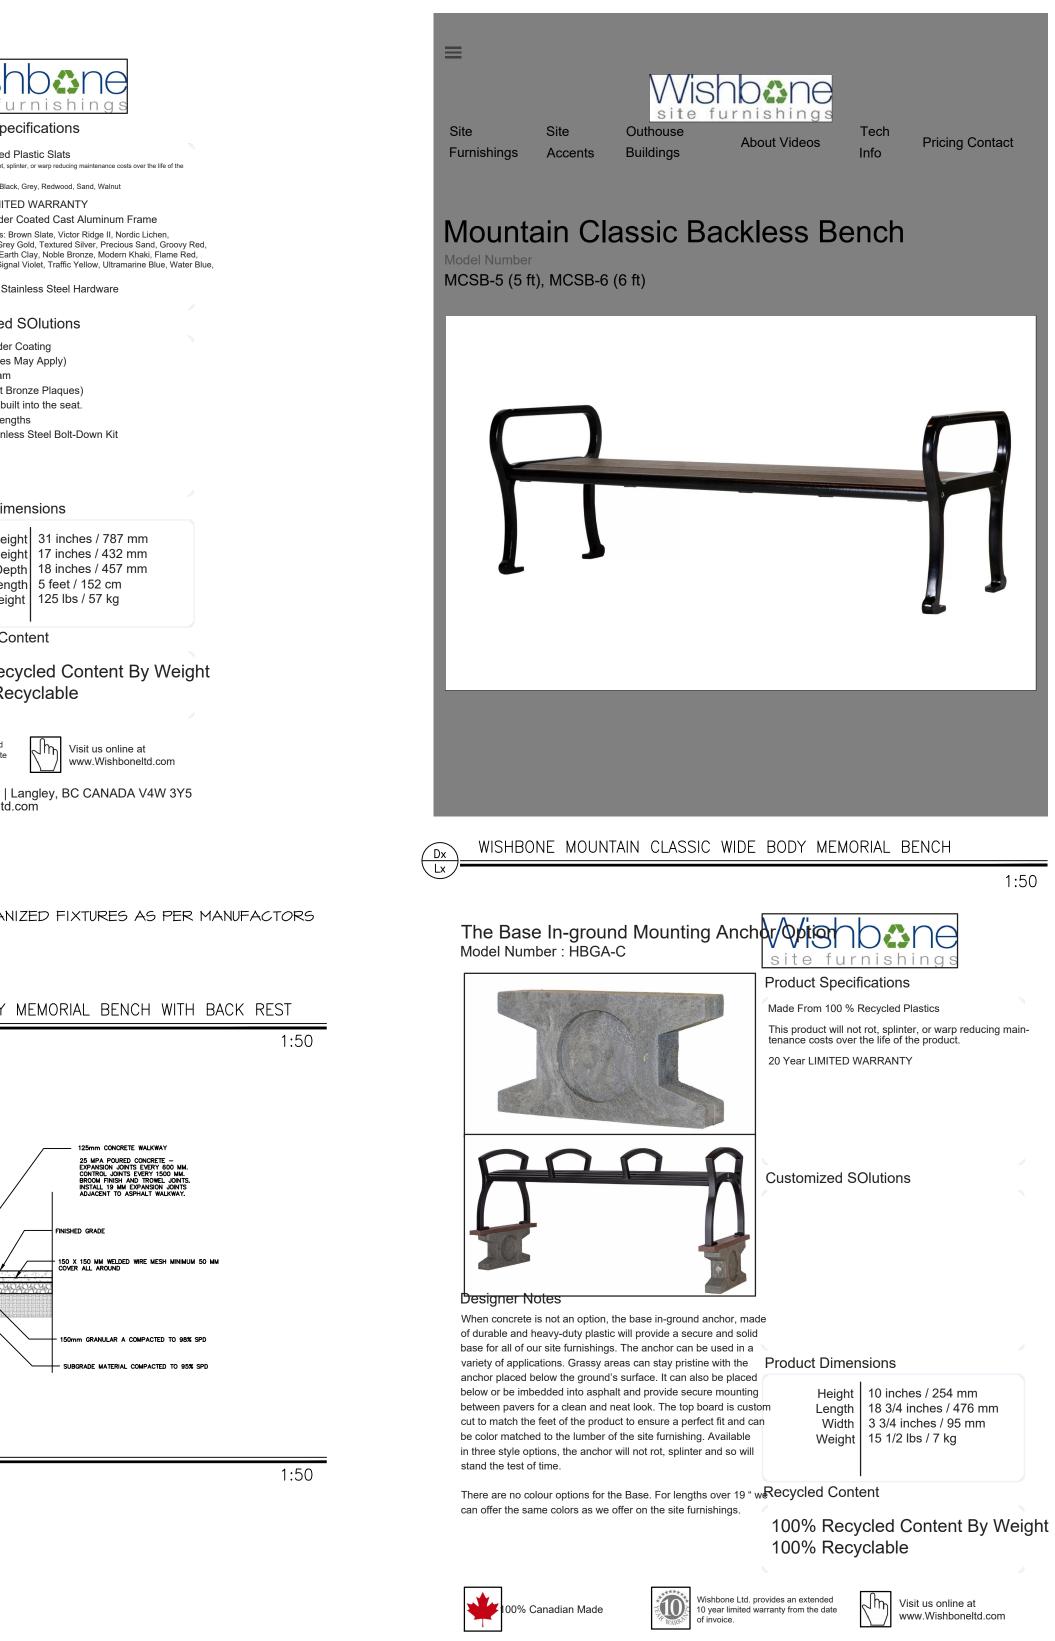

| Model Nu                          | mber : MC                          | WB-5 (5 f                              | t) MCWB-6                                                        |                                                                   | site fu<br>Product Spe                                                                                 |
|-----------------------------------|------------------------------------|----------------------------------------|------------------------------------------------------------------|-------------------------------------------------------------------|--------------------------------------------------------------------------------------------------------|
|                                   |                                    |                                        |                                                                  |                                                                   | 100% Recycled                                                                                          |
|                                   |                                    |                                        |                                                                  | 0 P                                                               | roduct.<br>Colours Available: Blac                                                                     |
|                                   |                                    |                                        |                                                                  |                                                                   | Durable Powder<br>Standard Colours: B                                                                  |
| L                                 |                                    |                                        |                                                                  | F N                                                               | Fimeless Rust, Grey<br>Black Textured, Earl<br>Pastel Orange, Sign<br>Aellow Green<br>Long Lasting Sta |
|                                   |                                    |                                        |                                                                  |                                                                   |                                                                                                        |
|                                   |                                    |                                        | •                                                                |                                                                   | Custom Powder<br>Setup Charges                                                                         |
|                                   |                                    |                                        |                                                                  | (                                                                 | Gifting Program<br>Custom Inset B<br>.ED Lighting bui                                                  |
|                                   |                                    |                                        | 1                                                                |                                                                   | ft and 6 ft Leng<br>NST-1.5 Stainle                                                                    |
|                                   |                                    |                                        | -                                                                |                                                                   |                                                                                                        |
|                                   | as all the attrib                  |                                        | ountain Classic E                                                |                                                                   | roduct Dim                                                                                             |
| sibility and co                   | mfort to the ne                    | ext level. The a                       | cept takes the ad<br>angled armrests<br>reater ease and          | mimic a                                                           | Total Hei<br>Seat Hei                                                                                  |
| in sitting or ge<br>niors. The sm | etting up from t<br>ooth contours  | he bench, whi<br>of the seat an        | ch makes it grea<br>d fluid angled ba                            | at for se-<br>ack make                                            | Seat Dep                                                                                               |
|                                   | used on the le                     |                                        | n. We manufact<br>00% recycled a                                 |                                                                   | Weig                                                                                                   |
|                                   |                                    | Plastic Lu                             | mber Colou                                                       |                                                                   | Recycled Co                                                                                            |
|                                   |                                    |                                        |                                                                  |                                                                   | 90% Rec<br>100% Re                                                                                     |
| Black Gre                         | y Redwoo                           | od Sand                                | Walnut                                                           |                                                                   |                                                                                                        |
| × .                               |                                    |                                        |                                                                  |                                                                   | des an extended                                                                                        |
| 100%                              | o Canadian Ma                      | ide                                    |                                                                  | limited warra                                                     | anty from the date                                                                                     |
|                                   |                                    | Furnishing                             | 10 year                                                          | limited warra<br>e.<br>90 Gloud                                   | anty from the date                                                                                     |
|                                   |                                    | Furnishing                             | 10 year<br>of invoic<br>s   #210-2709                            | limited warra<br>e.<br>90 Gloud                                   | anty from the date                                                                                     |
| Wi                                | shbone Site                        | Furnishing:<br>1.{                     | 10 year<br>of invoic<br>s   #210-2709<br>366.626.0476            | limited warra<br>e.<br>30 Glouc<br>5 sales@                       | anty from the date                                                                                     |
| I. PREF<br>2. BENG                | shbone Site                        | Furnishing<br>1.8<br>NCRETE<br>AFFIX   | 10 year<br>of invoic<br>s   #210-2709                            | limited warra<br>e.<br>30 Glouc<br>5 sales@<br>5E.                | anty from the date<br>cester Way    <br>)wishboneltd                                                   |
| I. PREF<br>2. BENG                | Shbone Site<br>PARE CC<br>CH TO BE | Furnishing<br>1.8<br>NCRETE<br>AFFIX   | 10 year<br>of invoid<br>s   #210-2709<br>366.626.0476            | limited warra<br>e.<br>30 Glouc<br>5 sales@<br>5E.                | anty from the date<br>cester Way   <br>)wishboneltd                                                    |
| I. PREF<br>2. BENG<br>REC         | PARE CC<br>CH TO BE<br>OMMEND,     | Furnishing:<br>1.8<br>PNCRETE<br>AFFIX | 10 year<br>of invoid<br>s   #210-2708<br>366.626.0476<br>PAD BAS | iimited warra<br>e.<br>30 Gloud<br>5 sales@<br>5E.<br>√D BY       | anty from the date<br>cester Way    <br>)wishboneltd                                                   |
| I. PREF<br>2. BENG<br>RECO        | PARE CC<br>CH TO BE<br>OMMEND,     | Furnishing:<br>1.8<br>PNCRETE<br>AFFIX | 10 year<br>of invoid<br>s   #210-2709<br>366.626.0476            | iimited warra<br>e.<br>30 Gloud<br>5 sales@<br>5E.<br>√D BY       | anty from the date                                                                                     |
| I. PREF<br>2. BENG<br>REC         | PARE CC<br>CH TO BE<br>OMMEND,     | Furnishing:<br>1.8<br>PNCRETE<br>AFFIX | 10 year<br>of invoid<br>s   #210-2708<br>366.626.0476<br>PAD BAS | iimited warra<br>e.<br>30 Gloud<br>5 sales@<br>5E.<br>√D BY       | anty from the date                                                                                     |
| I. PREF<br>2. BENG<br>REC         | PARE CC<br>CH TO BE<br>OMMEND,     | Furnishing:<br>1.8<br>PNCRETE<br>AFFIX | 10 year<br>of invoid<br>s   #210-2708<br>366.626.0476<br>PAD BAS | iimited warra<br>e.<br>30 Gloud<br>5 sales@<br>5E.<br>√D BY       | anty from the date                                                                                     |
| I. PREF<br>2. BENG<br>REC         | PARE CC<br>CH TO BE<br>OMMEND,     | Furnishing:<br>1.8<br>PNCRETE<br>AFFIX | 10 year<br>of invoid<br>s   #210-2708<br>366.626.0476<br>PAD BAS | iimited warra<br>e.<br>30 Gloud<br>5 sales@<br>5E.<br>√D BY       | anty from the date                                                                                     |
| I. PREF<br>2. BENG<br>REC         | PARE CC<br>CH TO BE<br>OMMEND,     | Furnishing:<br>1.8<br>PNCRETE<br>AFFIX | 10 year<br>of invoid<br>s   #210-2708<br>366.626.0476<br>PAD BAS | iimited warra<br>e.<br>30 Gloud<br>5 sales@<br>5E.<br>√D BY       | anty from the date                                                                                     |
| I. PREF<br>2. BENG<br>REC         | PARE CC<br>CH TO BE<br>OMMEND,     | Furnishing:<br>1.8<br>PNCRETE<br>AFFIX | 10 year<br>of invoid<br>s   #210-2708<br>366.626.0476<br>PAD BAS | iimited warra<br>e.<br>30 Gloud<br>5 sales@<br>5E.<br>√D BY       | anty from the date                                                                                     |
| I. PREF<br>2. BENG<br>REC         | PARE CC<br>CH TO BE<br>OMMEND,     | Furnishing:<br>1.8<br>PNCRETE<br>AFFIX | 10 year<br>of invoid<br>s   #210-2708<br>366.626.0476<br>PAD BAS | iimited warra<br>e.<br>90 Gloud<br>5 sales@<br>5E.<br>√D BY       | anty from the date                                                                                     |
| I. PREF<br>2. BENG<br>REC         | PARE CC<br>CH TO BE<br>OMMEND,     | Furnishing:<br>1.8<br>PNCRETE<br>AFFIX | 10 year<br>of invoid<br>s   #210-2708<br>366.626.0476<br>PAD BAS | iimited warra<br>e.<br>30 Gloud<br>5 sales@<br>5E.<br>√D BY       | anty from the date<br>cester Way    <br>)wishboneltd                                                   |
| I. PREF<br>2. BENG<br>REC         | PARE CC<br>CH TO BE<br>OMMEND,     | Furnishing:<br>1.8<br>PNCRETE<br>AFFIX | 10 year<br>of invoid<br>s   #210-2708<br>366.626.0476<br>PAD BAS | iimited warra<br>e.<br>90 Gloud<br>5 sales@<br>5E.<br>√D BY       | anty from the date<br>cester Way    <br>)wishboneltd                                                   |
| I. PREF<br>2. BENG<br>REC         | PARE CC<br>CH TO BE<br>OMMEND,     | Furnishing:<br>1.8<br>PNCRETE<br>AFFIX | 10 year<br>of invoid<br>s   #210-2708<br>366.626.0476<br>PAD BAS | iimited warra<br>e.<br>90 Gloud<br>5 sales@<br>5E.<br>√D BY       | anty from the date<br>cester Way    <br>)wishboneltd                                                   |
| I. PREF<br>2. BENG<br>REC         | PARE CC<br>CH TO BE<br>OMMEND,     | Furnishing:<br>1.8<br>PNCRETE<br>AFFIX | 10 year<br>of invoid<br>s   #210-2708<br>366.626.0476<br>PAD BAS | iimited warra<br>e.<br>90 Gloud<br>5 sales@<br>5E.<br>√D BY       | anty from the date<br>cester Way    <br>)wishboneltd                                                   |
| I. PREF<br>2. BENG<br>RECO        | SHBONE                             | PNCRETE<br>ATIONS                      | 10 year<br>of invoid<br>s   #210-2708<br>366.626.0476<br>PAD BAS | Imited warra<br>e.<br>O Gloud<br>Sales@<br>5E.<br>VD BY<br>IC WIE | Anty from the date                                                                                     |

Wishbone Site Furnishings | #210-27090 Gloucester Way | Langley, BC CANADA V4W 3Y5 1.866.626.0476 sales@wishboneltd.com

ANCHOR BASE OPTION